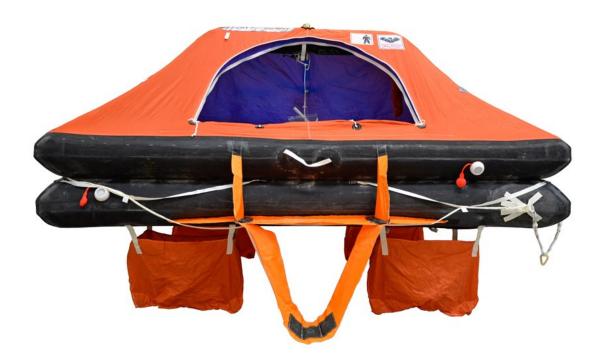

## VIKING 6DK+ liferaft.

Throw overboard type. Stowed in rigid fibreglass container as per attached drawing and approved by DNV in accordance with SOLAS/MED requirements and the relevant flag state approval. Will be delivered complete with emergency pack SOLAS A or B. The 6 persons throw overboard liferaft is mainly used for commercial vessels, fishing vessels or offshore installations. The throw overboard liferaft is released from its cradle and thrown overboard, or slides automatically when released. Once waterborne the liferaft inflates on a hard pull of the painter line and is then ready for boarding.