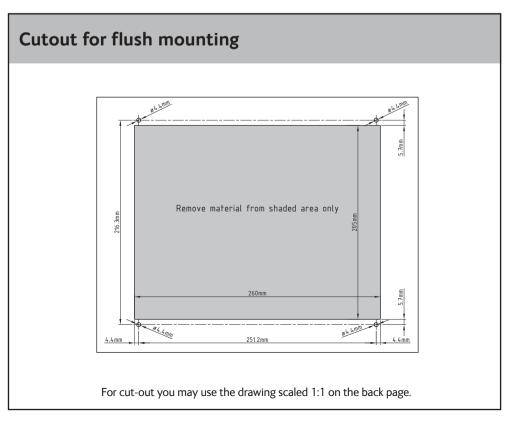

## Cutout for flush mounting - Scale 1:1 Remove material from shaded area only **IMPORTANT!** If this template was printed from an electronic file or copied, scaling (1:1) may not be correct. Consequently do not attempt to use a printed or copied template without prior checking of dimensions.