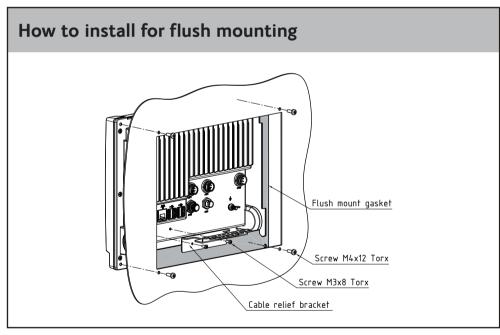

## Cutout for flush mounting - Scale 1:1 Remove material from shaded area only **IMPORTANT!** If this template was printed from an electronic file or copied, scaling (1:1) may not be correct. Consequently do not attempt to use a printed or copied template without prior checking of dimensions.