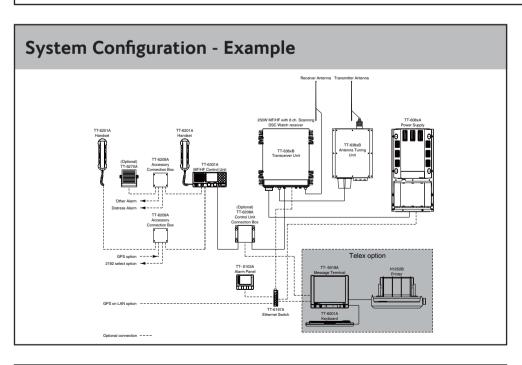

## **COBHAM**SAILOR 6018 Message Terminal















## Cutout for flush mounting - Scale 1:1 Remove material from shaded area only **IMPORTANT!** If this template was printed from an electronic file or copied, scaling (1:1) may not be correct. Consequently do not attempt to use a printed or copied template without prior checking of dimensions.





Any responsibility or liability for loss or damage in connection with the use of this product and the accompanying documentation is disclaimed by Thrane & Thrane A/S. The information in this manual is provided for information purposes only, is subject to change without notice and may contain errors or inaccuracies. Manuals issued by Thrane & Thrane A/S are periodically revised and updated. Anyone relying on this information should acquire the most current version e.g. from www.cobham.com/communications-and-connectivity/satcom, Service and support, or from the distributor. Thrane & Thrane A/S is not responsible for the content or accuracy of any translations or reproductions, in whole or in part, of this manual from any other source. In the event of any discrepancies, the English versio