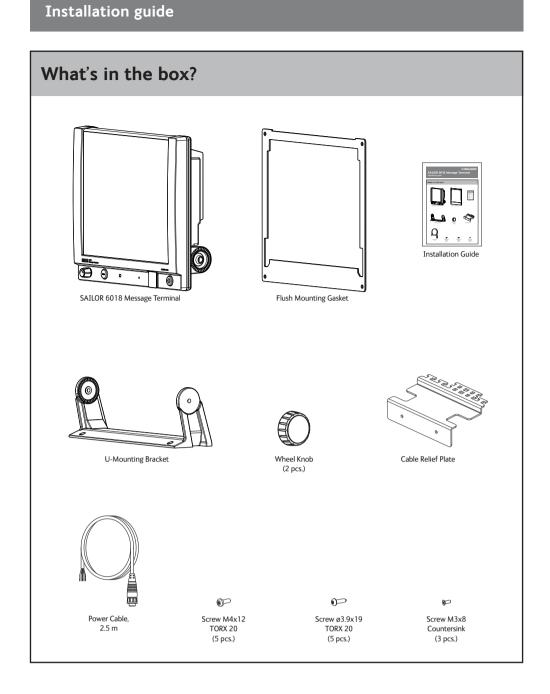

## **COBHAM**SAILOR 6018 Message Terminal















## Cutout for flush mounting - Scale 1:1 Remove material from shaded area only **IMPORTANT!** If this template was printed from an electronic file or copied, scaling (1:1) may not be correct. Consequently do not attempt to use a printed or copied template without prior checking of dimensions.





Any responsibility or liability for loss or damage in connection with the use of this product and the accompanying documentation is disclaimed by Thrane & Thrane A/S. The information in this manual is provided for information purposes only, is subject to change without notice and may contain errors or inaccuracies. Manuals issued by Thrane & Thrane A/S are periodically revised and updated. Anyone relying on this information should acquire the most current version e.g. from www.cobha