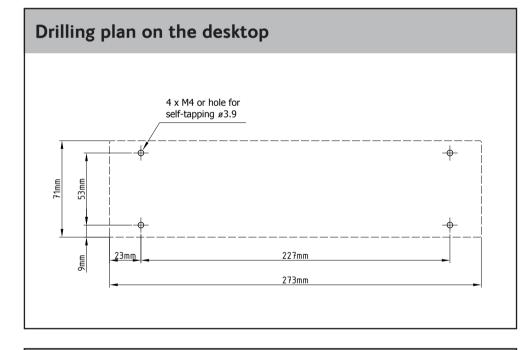

## **COBHAM**SAILOR 6018 Message Terminal















## Cutout for flush mounting - Scale 1:1 Remove material from shaded area only **IMPORTANT!** If this template was printed from an electronic file or copied, scaling (1:1) may not be correct. Consequently do not attempt to use a printed or copied template without prior checking of dimensions.





Any responsibility or liability for loss or damage in connection with the use of this product and the accompanying documentation is disclaimed by Thrane & Thrane A/S. The information in this manual is provided for information purposes only, is subject to change without notice and may contain errors or inaccuracies. Manuals issued by Thrane & Thrane A/S are periodically revised and updated. Anyone relying on this information should acquire the most current version e.g. from www.cobham.com/co