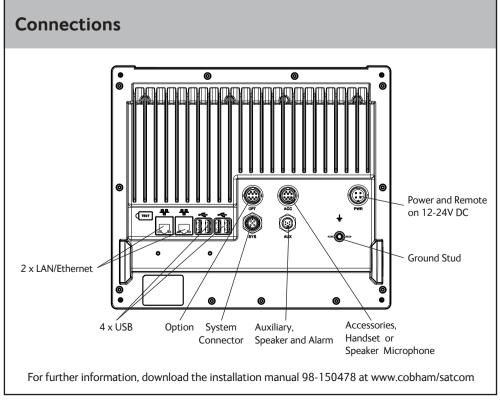

## Power Cable - Connections Description Pin

| Description                                                                  | Pin    | Wire color | Pin assignments |
|------------------------------------------------------------------------------|--------|------------|-----------------|
| 12-24V DC+                                                                   | 1      | Red        | Front view      |
| 12-24V DC-                                                                   | 2      | Black      |                 |
| Remote on_in<br>(Can be connected through<br>a switch to ground)             | 3      | White      | (a) (a)         |
| On_out<br>(Can be connected to<br>compatible equipment with<br>remote on_in) | 4      | Blue       |                 |
| Outer shield must be connected to ground                                     | Shield |            |                 |