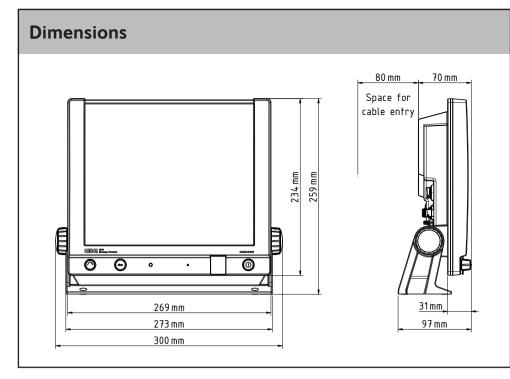

## Cutout for flush mounting - Scale 1:1 Remove material from shaded area only **IMPORTANT!** If this template was printed from an electronic file or copied, scaling (1:1) may not be correct. Consequently do not attempt to use a printed or copied template without prior checking of dimensions.