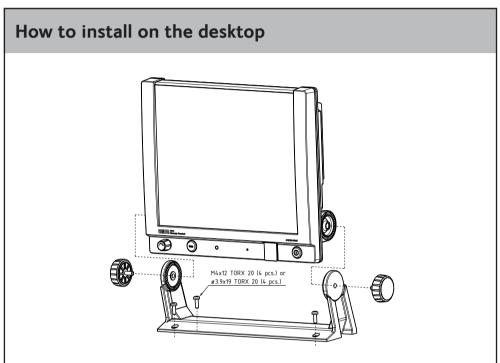

## **COBHAM**SAILOR 6018 Message Terminal















## Cutout for flush mounting - Scale 1:1 Remove material from shaded area only **IMPORTANT!** If this template was printed from an electronic file or copied, scaling (1:1) may not be correct. Consequently do not attempt to use a printed or copied template without prior checking of dimensions.





Any responsibility or liability for loss or damage in connection with the use of this product and the accompanying documentation is disclaimed by Thrane & Thrane A/S. The information in this manual is provided for information purposes only, is subject to change without notice and may contain errors or inaccuracies. Manuals issued by Thrane & Thrane A/S are periodically revised and updated. Anyone relying on this information should acquire the most current version e.g. from www.cobham.co